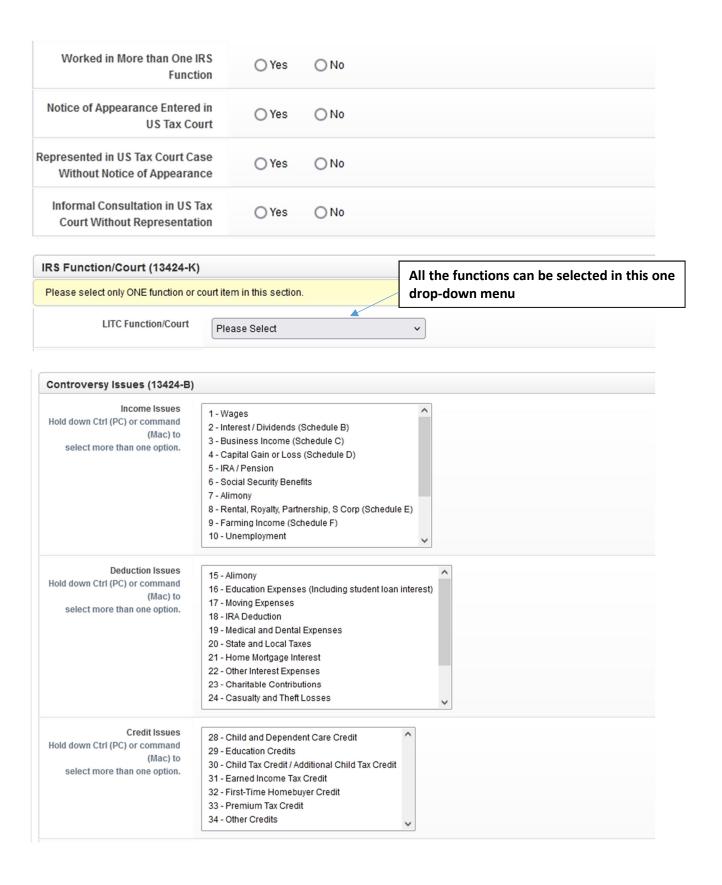

| Low Income Taxpayer Form                                                                                      |                      |          |         | This document shows the NMLA LITC case                            |             |      |
|---------------------------------------------------------------------------------------------------------------|----------------------|----------|---------|-------------------------------------------------------------------|-------------|------|
|                                                                                                               |                      |          |         | info page in LegalServer, as modified from the stock LITC module. |             |      |
| Active Is True / Is Yes Database ID Is Exactly 446788 Type Is any of LITC Tax Returns Preps Show More Filters | ared                 |          |         | the stock life module.                                            |             |      |
| Type Date Created                                                                                             | Calendar Year        | Tax Year | Numb    | er of Returns Prepared (services)                                 | Return Link | Note |
| No results                                                                                                    |                      |          |         |                                                                   |             |      |
|                                                                                                               | Hide                 |          |         |                                                                   |             |      |
| Add LITC Returns Prepared Fo                                                                                  | LITC Tax Returns Pre | pared    |         |                                                                   |             |      |
| Date Created (required)                                                                                       | mm / dd / yyyy 🛅     |          |         |                                                                   |             |      |
| Calendar Year (required)                                                                                      |                      |          |         |                                                                   |             |      |
| Tax Year (required)                                                                                           |                      |          |         |                                                                   |             |      |
| Note                                                                                                          |                      |          |         | fi.                                                               |             |      |
| LITC Case Information                                                                                         |                      |          |         | 776)                                                              |             |      |
| Involves Child-Based Tax Cred                                                                                 | lit O Yes            | ○ No     |         |                                                                   |             |      |
| ESL Taxpayo                                                                                                   | er O Yes             | ○ No     |         |                                                                   |             |      |
| Return Preparation Only (no consultation or controvers                                                        | ( ) res              | ○ No     |         |                                                                   |             |      |
| Consultation Only (no controvers                                                                              | y) O Yes             | ○ No     |         |                                                                   |             |      |
| No Service Provided (awaitin contact, deselect pending                                                        | - O Yes              | ○ No     |         |                                                                   |             |      |
| IF 'YES' TO ANY OF THE PRIOR                                                                                  | 3 QUESTIONS, STO     | OP HERE  |         |                                                                   |             |      |
| Check legal problem code (LPC                                                                                 |                      |          | present |                                                                   |             |      |
| Referred to Taxpayer Advocate Service (TA                                                                     | ( ) 165              | ○ No     | *       | recommend adding text box                                         | to enter    |      |
| Number of Federal Tax Return<br>Prepared In Current Reportin<br>Perio                                         | ng                   |          | "Da     | te of TAS referral" – I have re<br>but our LS person has not done | equested    |      |
| ITIN Application Prepare                                                                                      | ed OYes              | ○ No     |         |                                                                   |             |      |
| Representation by Volunteer                                                                                   | rs O Yes             | O No     |         |                                                                   |             |      |
| Was controversy amount for ar<br>one year greater than \$50,000                                               | ( ) res              | ○ No     |         |                                                                   |             |      |
| Income Exceeds 250% of Feder<br>Poverty Guideline                                                             | ( ) Yes              | ○ No     |         |                                                                   |             |      |
| More than One Tax Year Worke                                                                                  | ed O Yes             | ○ No     |         |                                                                   |             |      |
| Related State Tax Matte                                                                                       | er O Yes             | ○ No     |         |                                                                   |             |      |
| Joint Representation of Taxpayer                                                                              | rs O Yes             | ○ No     |         |                                                                   |             |      |