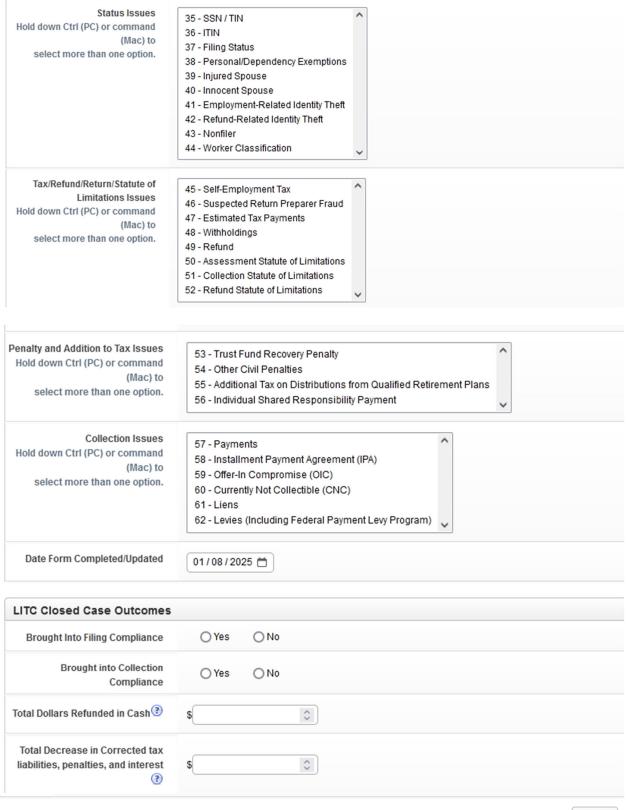

| Low Income Taxpayer Form                                                                                      |                      |          |         | This document shows the NMLA LITC case                            |             |      |
|---------------------------------------------------------------------------------------------------------------|----------------------|----------|---------|-------------------------------------------------------------------|-------------|------|
|                                                                                                               |                      |          |         | info page in LegalServer, as modified from the stock LITC module. |             |      |
| Active Is True / Is Yes Database ID Is Exactly 446788 Type Is any of LITC Tax Returns Preps Show More Filters | ared                 |          |         | the stock life module.                                            |             |      |
| Type Date Created                                                                                             | Calendar Year        | Tax Year | Numb    | er of Returns Prepared (services)                                 | Return Link | Note |
| No results                                                                                                    |                      |          |         |                                                                   |             |      |
|                                                                                                               | Hide                 |          |         |                                                                   |             |      |
| Add LITC Returns Prepared Fo                                                                                  | LITC Tax Returns Pre | pared    |         |                                                                   |             |      |
| Date Created (required)                                                                                       | mm / dd / yyyy 🛅     |          |         |                                                                   |             |      |
| Calendar Year (required)                                                                                      |                      |          |         |                                                                   |             |      |
| Tax Year (required)                                                                                           |                      |          |         |                                                                   |             |      |
| Note                                                                                                          |                      |          |         | fi.                                                               |             |      |
| LITC Case Information                                                                                         |                      |          |         | 776)                                                              |             |      |
| Involves Child-Based Tax Cred                                                                                 | lit O Yes            | ○ No     |         |                                                                   |             |      |
| ESL Taxpayo                                                                                                   | er O Yes             | ○ No     |         |                                                                   |             |      |
| Return Preparation Only (no consultation or controvers                                                        | ( ) res              | ○ No     |         |                                                                   |             |      |
| Consultation Only (no controvers                                                                              | y) O Yes             | ○ No     |         |                                                                   |             |      |
| No Service Provided (awaitin contact, deselect pending                                                        | - O Yes              | ○ No     |         |                                                                   |             |      |
| IF 'YES' TO ANY OF THE PRIOR                                                                                  | 3 QUESTIONS, STO     | OP HERE  |         |                                                                   |             |      |
| Check legal problem code (LPC                                                                                 |                      |          | present |                                                                   |             |      |
| Referred to Taxpayer Advocate Service (TA                                                                     | ( ) 165              | ○ No     | *       | recommend adding text box                                         | to enter    |      |
| Number of Federal Tax Return<br>Prepared In Current Reportin<br>Perio                                         | ng                   |          | "Da     | te of TAS referral" – I have re<br>but our LS person has not done | equested    |      |
| ITIN Application Prepare                                                                                      | ed OYes              | ○ No     |         |                                                                   |             |      |
| Representation by Volunteer                                                                                   | rs O Yes             | O No     |         |                                                                   |             |      |
| Was controversy amount for ar<br>one year greater than \$50,000                                               | ( ) res              | ○ No     |         |                                                                   |             |      |
| Income Exceeds 250% of Feder<br>Poverty Guideline                                                             | ( ) Yes              | ○ No     |         |                                                                   |             |      |
| More than One Tax Year Worke                                                                                  | ed O Yes             | ○ No     |         |                                                                   |             |      |
| Related State Tax Matte                                                                                       | er O Yes             | ○ No     |         |                                                                   |             |      |
| Joint Representation of Taxpayer                                                                              | rs O Yes             | ○ No     |         |                                                                   |             |      |